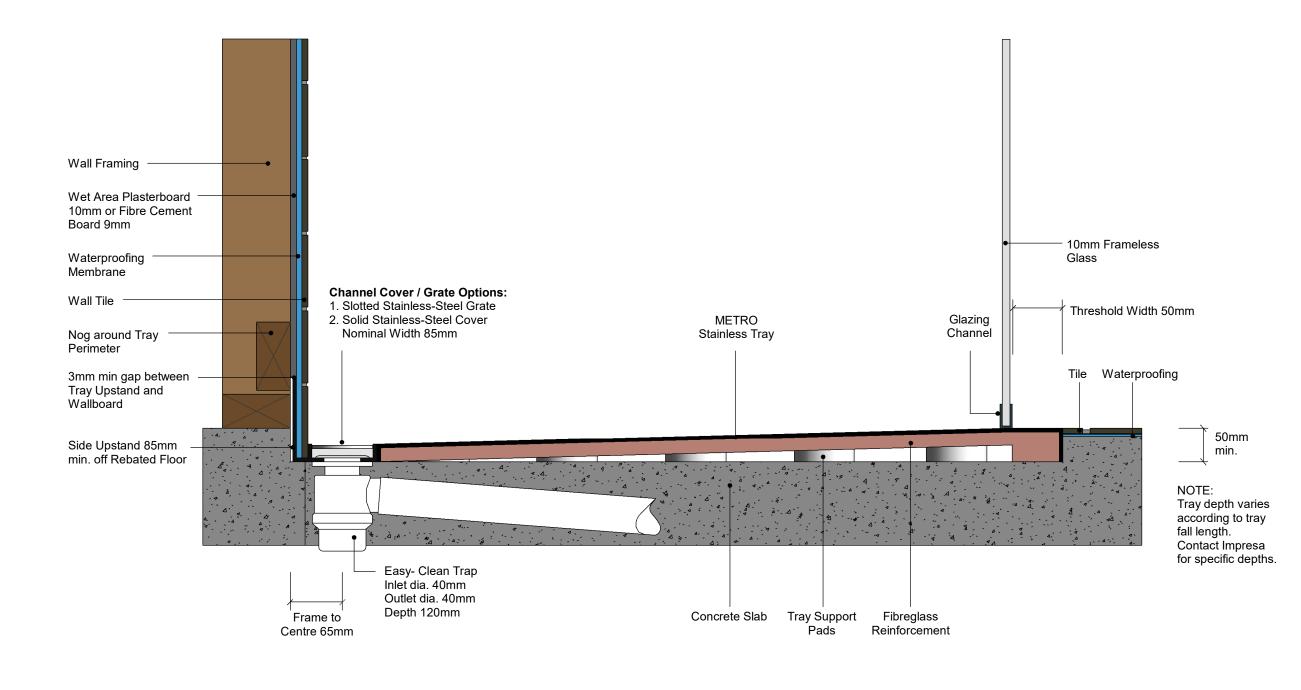

| Impresa Tile Showers Ltd.<br>Phone (09) 273 4545<br>email: support@impresa.co.nz<br>www.impresa.co.nz | METRO STAINLESS TRAY<br>WHEELCHAIR-ACCESS / CONCRETE FLOOR<br>ALCOVE 3-WALL / REAR CHANNEL ONLY<br>EASY CLEAN ECW4040 | METR |
|-------------------------------------------------------------------------------------------------------|-----------------------------------------------------------------------------------------------------------------------|------|
|-------------------------------------------------------------------------------------------------------|-----------------------------------------------------------------------------------------------------------------------|------|