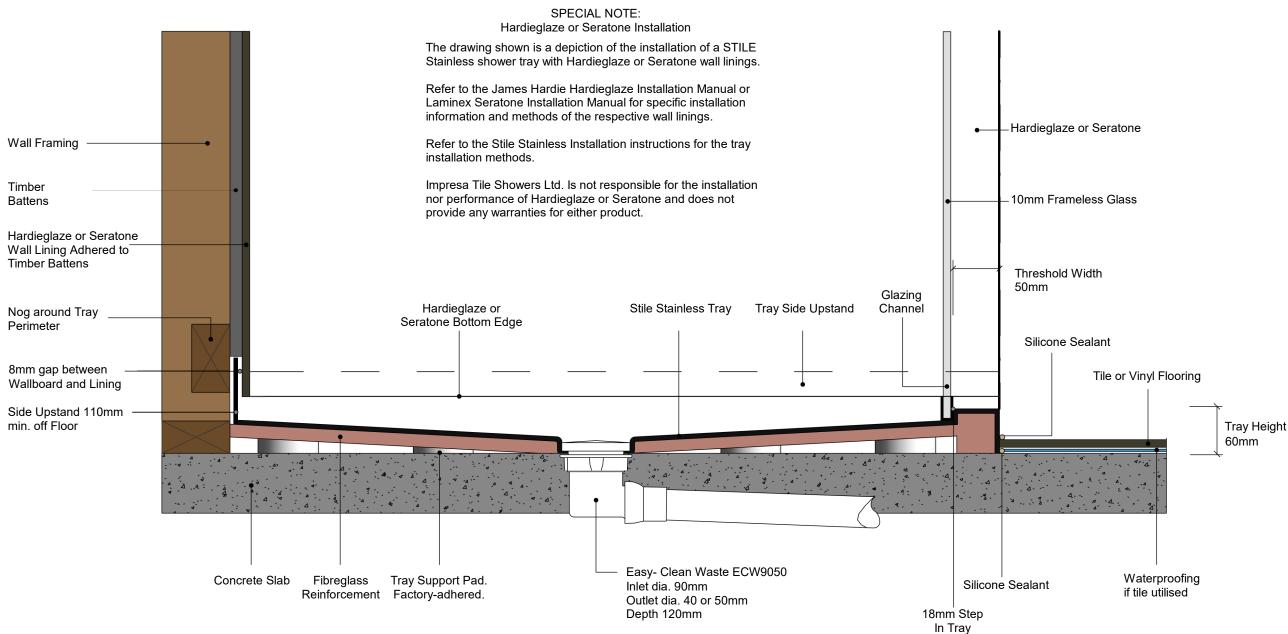

| Impresa Tile Showers Ltd.<br>Phone (09) 273 4545<br>email: support@impresa.co.nz<br>www.impresa.co.nz | STILE STAINLESS SHOWER TRAY<br>ON-FLOOR / CONCRETE<br>HARDIEGLAZE OR SERATONE / ADHERED TO WALL BATTENS | STILE S |
|-------------------------------------------------------------------------------------------------------|---------------------------------------------------------------------------------------------------------|---------|
|-------------------------------------------------------------------------------------------------------|---------------------------------------------------------------------------------------------------------|---------|